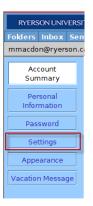

## Instructions for forwarding your Ryerson Matrix Mail to your Arts Mail:

1. To begin, open a web browser and browse to http://mail.ryerson.ca

- 2. Logon with your matrix username and password
- 3. Click Options and then Settings