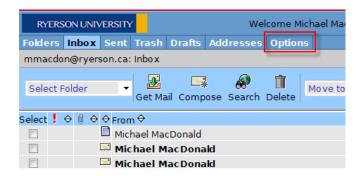

## Instructions for forwarding your Ryerson Matrix Mail to your Arts Mail:

1. To begin, open a web browser and browse to http://mail.ryerson.ca

- 2. Logon with your matrix username and password
- 3. Click Options and then Settings