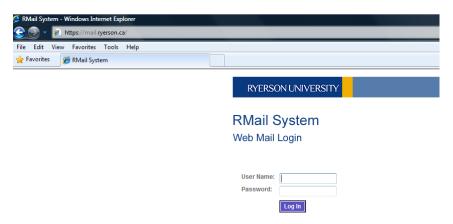

## Instructions for forwarding your Ryerson Matrix Mail to your Arts Mail:

1. To begin, open a web browser and browse to http://mail.ryerson.ca

- 2. Logon with your matrix username and password
- 3. Click Options and then Settings