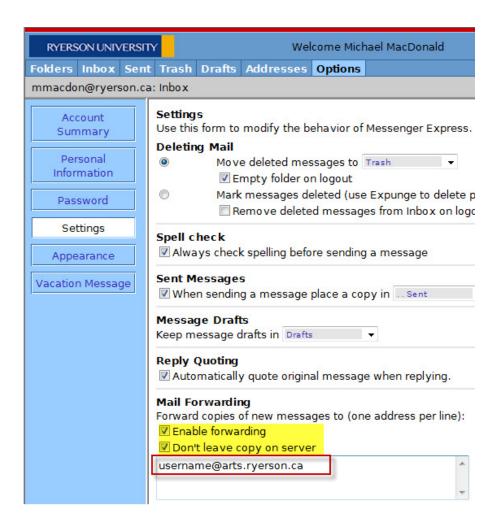

**4.** Under settings you'll want to make the following changes:

**Note:** For consistency, we recommend using the @arts.ryerson.ca address here but the @politics.ryerson.ca, @psych.ryerson.ca, etc will also work. Your username will be the same as the username you type when you access ARTS webmail (<a href="http://mail.arts.ryerson.ca">http://mail.arts.ryerson.ca</a>)

## 5. Don't forget to hit Save Changes!!!